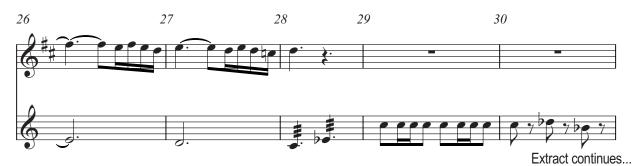

## **INSERT FOR MUSIC C1**

Answer the questions in the question paper, not on this Insert. The repeats are not played in the recording.

https://xtremepape.rs/

Answer the questions in the question paper, not on this Insert.