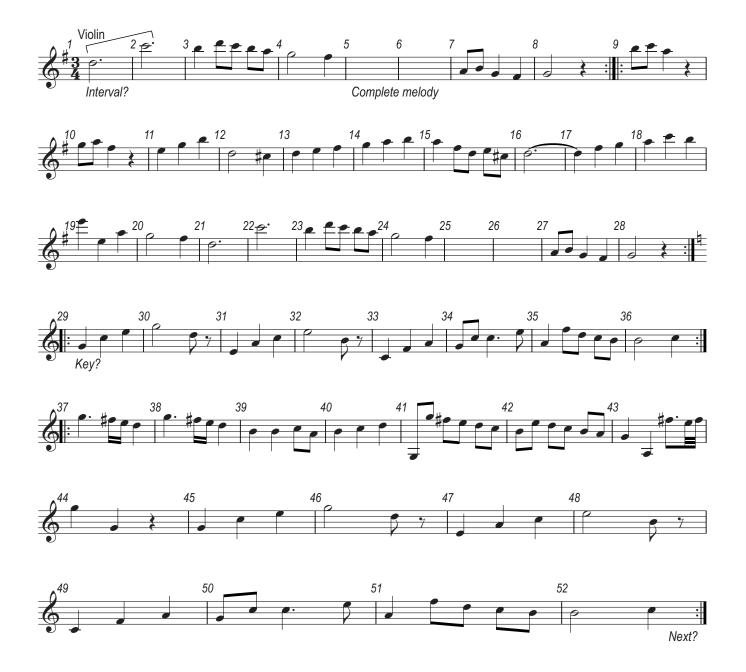

## **INSERT FOR MUSIC C1**

Answer the questions in the question paper, not on this Insert. The repeats are not played in the recording.

https://xtremepape.rs/

Answer the questions in the question paper, not on this Insert.