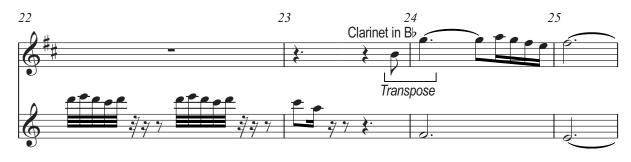

## **INSERT FOR MUSIC C1**

Answer the questions in the question paper, not on this Insert. The repeats are not played in the recording.

https://xtremepape.rs/

Answer the questions in the question paper, not on this Insert.