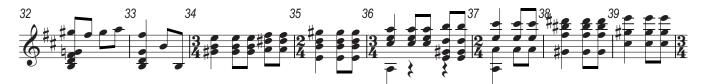

## **INSERT FOR MUSIC C1**

Answer the questions in the question paper, not on this Insert. The repeats are not played in the recording.

https://xtremepape.rs/

Answer the questions in the question paper, not on this Insert.