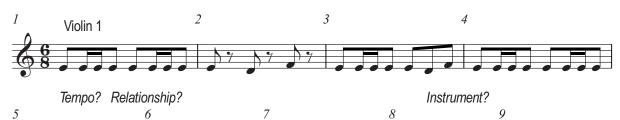

## **INSERT FOR MUSIC C1**

Answer the questions in the question paper, not on this Insert. The repeats are not played in the recording.

https://xtremepape.rs/

Answer the questions in the question paper, not on this Insert.