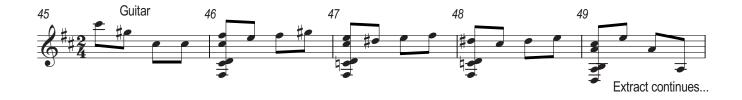

## **INSERT FOR MUSIC C1**

Answer the questions in the question paper, not on this Insert. The repeats are not played in the recording.

https://xtremepape.rs/

Answer the questions in the question paper, not on this Insert.