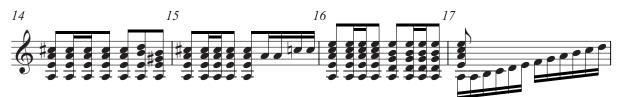

## **INSERT FOR MUSIC C1**

Answer the questions in the question paper, not on this Insert. The repeats are not played in the recording.

https://xtremepape.rs/

Answer the questions in the question paper, not on this Insert.