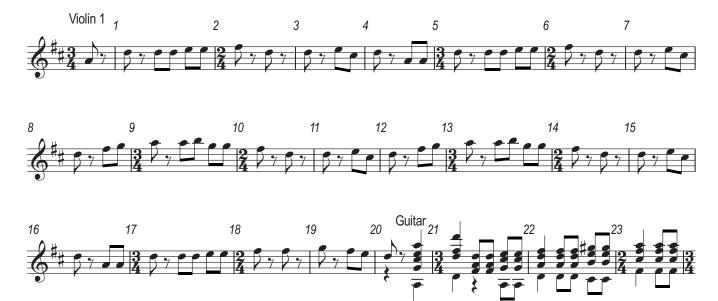

Answer the questions in the question paper, not on this Insert.

0410/13/INSERT/O/N/16

Answer the questions in the question paper, not on this Insert.

**INSERT FOR MUSIC D4** 