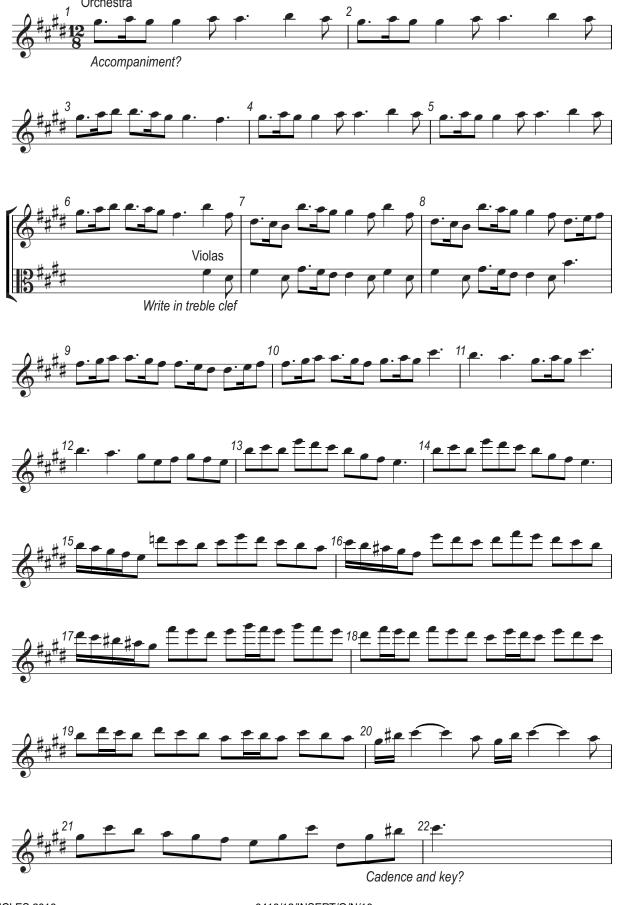

Answer the questions in the question paper, not on this Insert.

0410/13/INSERT/O/N/16

Answer the questions in the question paper, not on this Insert.

**INSERT FOR MUSIC D4** 