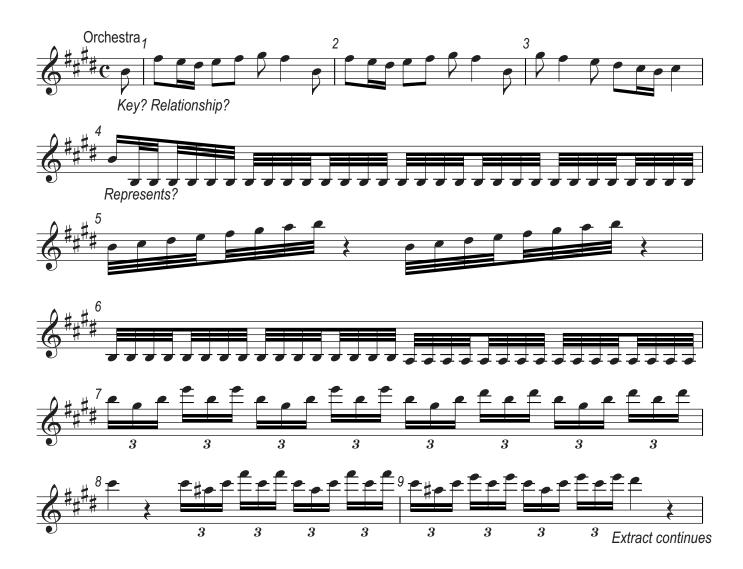

## **INSERT FOR MUSIC C1**

Answer the questions in the question paper, not on this Insert. The repeats are not played in the recording.

https://xtremepape.rs/

Answer the questions in the question paper, not on this Insert.